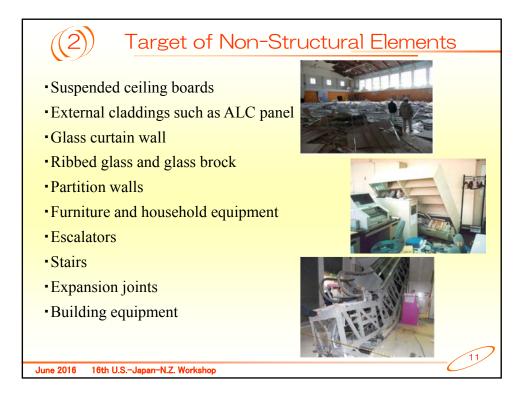

| (2)                                   | Contents of The Book                                                                                                |
|---------------------------------------|---------------------------------------------------------------------------------------------------------------------|
|                                       |                                                                                                                     |
| Chapter 1                             | Light Gauge Steel Frame/ Ceilings and Partition walls                                                               |
| Chapter 2                             | Precast concrete wall panel /Flat panel, Parapet, Corner-<br>panel and so on