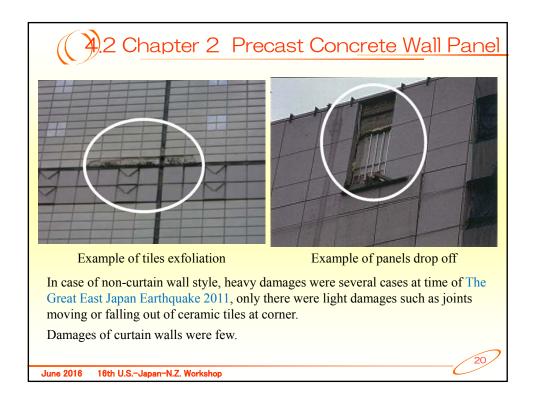

| Finishing /Furniture, Sign board and Hanging equipment such as Baton and Curtain                                    |
| Chapter 7                             | Mechanical equipment                                                                                                |
| Chapter 8                             | Elevator and Escalator                                                                                              |
| Chapter 9<br>Embed                    | Connection to structural members / Post-installed anchor,<br>ded anchor bolt and Welding of non-structural elements |
| June 2016 16th U.SJapan-N.Z. Workshop |                                                                                                                     |