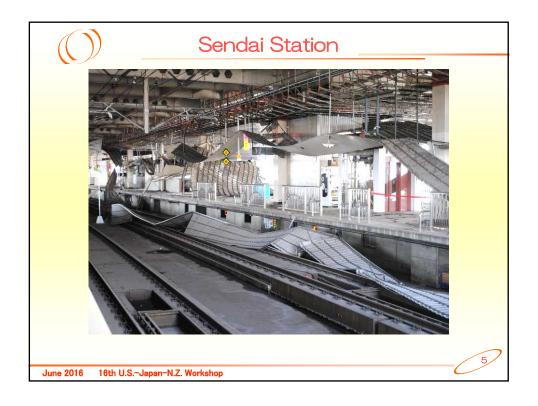

| (2)                                   | Contents of The Book                                                                                                |
|---------------------------------------|---------------------------------------------------------------------------------------------------------------------|
|                                       |                                                                                                                     |
| Chapter 1                             | Light Gauge Steel Frame/ Ceilings and Partition walls                                                               |
| Chapter 2                             | Precast concrete wall panel /Flat panel, Parapet, Corner-<br>panel and so on