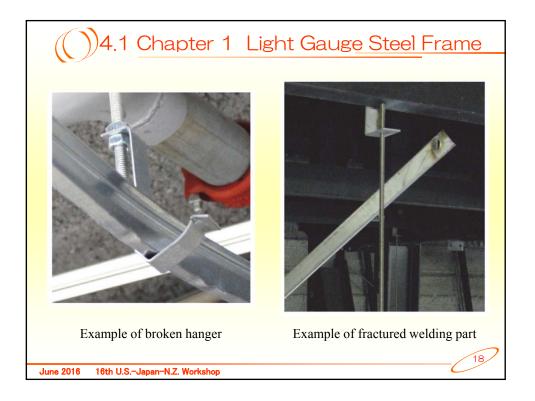

6                             | Finishing /Furniture, Sign board and Hanging equipment such as Baton and Curtain                                    |
| Chapter 7                             | Mechanical equipment                                                                                                |
| Chapter 8                             | Elevator and Escalator                                                                                              |
| Chapter 9<br>Embed                    | Connection to structural members / Post-installed anchor,<br>ded anchor bolt and Welding of non-structural elements |
| June 2016 16th U.SJapan-N.Z. Workshop |                                                                                                                     |