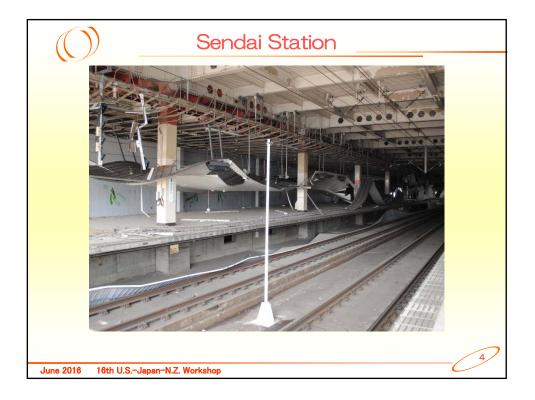

| (2)                                   | Contents of The Book                                                                                                |
|---------------------------------------|---------------------------------------------------------------------------------------------------------------------|
|                                       |                                                                                                                     |
| Chapter 1                             | Light Gauge Steel Frame/ Ceilings and Partition walls                                                               |
| Chapter 2                             | Precast concrete wall panel /Flat panel, Parapet, Corner-<br>panel and so on